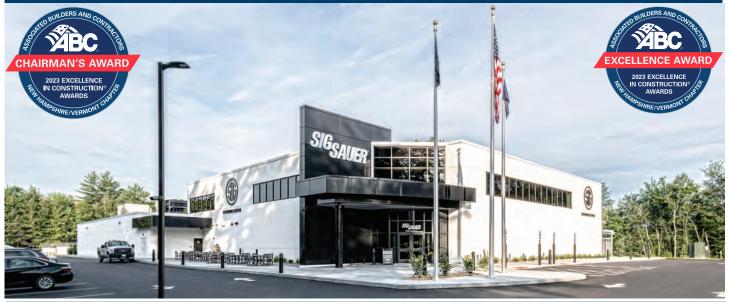

## CHAIRMAN'S AWARD

### NORTH BRANCH CONSTRUCTION

Sig Experience Center

Category: General Contractor > Commercial > Over \$10M

North Branch Construction was hired to build the SIG Experience Center in Epping, NH, a one-of-kind facility offering hands-on, immersive experiences with the SIG SAUER brand.

#### ■ NORTH BRANCH CON-STRUCTION was honored with the coveted Chairman's Award at the 2023 ABC NH/VT Excel-

in Construction Award in the 'Commercial over \$10 million' category. Project Manager Bruce Blazon accepted the award on behalf of North Branch Construction. He was joined onstage by Sig Sauer U.S. Director of Facilities, Jeff Chierepko, Project Architect Duene Cowan of Cowan Goudreau Architects, and North Branch Construction Project Superintendent Dylan Register and Project Intern, Megan Roy.

The two-story, 40,500 square foot facility includes a 6,000 square foot SIG SAUER Flagship retail showroom, state-of-the-art indoor shooting ranges, a high-tech interactive SIG SAUER Museum depicting the history of SIG SAUER and a one-of-a-kind educational experience for SIG SAUER products. A members-only Club 1751 lounge, conference and events facility,

and corporate office space round out the unique facility. North Branch Construction is pleased to announce the

Patrick Quinn