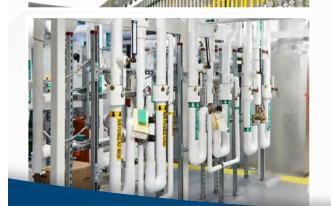

# Project Atlas

#### **Specialty Contractor > Mechanical: Commercial**

DECCO was called in byDPR Construction to serve as mechanical contractor for Project Atlas, a 290,000 square-foot viral vector manufacturing facility to enable Thermo Fisher Scientific to expand its cell and gene therapy capabilities.

Virtual design and construction modeled the systems and scopes of work, as well as the manufacturing cleanroom portion of the building. To enable construction of the cleanrooms and its associated utilities, a

temporary working 50,000 square foot platform was installed through the core of the cleanroom.

Because the building shell was originally a warehouse, the structural load capacities required upgrading. Additionally, off-site construction reduced construction on the site resulting in improved safety and fewer workers on-site and improved construction quality.