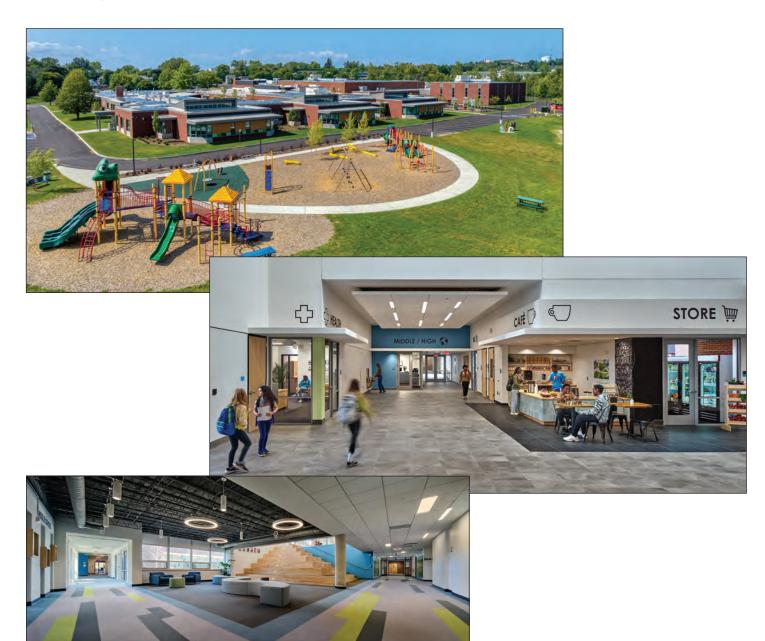

#### Winooski School District Additions & Renovations

#### **General Contractor > Institutional Over \$10 Million**

In 2020 the Winooski School District in Winooski Vermont sought to renovate and add to six existing campus buildings and build a standalone maintenance facility. The ReArch Company was selected to manage the 211,000 square foot, \$54 million project.

The design featured energy-saving components, including photo-voltaic solar on nearly every roof around campus and the installation of a geothermal water loop for the entire campus. These features are projected to produce a 89% reduction in energy usage compared to similar buildings.

The school was still in use while construction took place. Building in an occupied facility with minimal disruption to the learning environment was no easy task, especially during a global pandemic. ReArch Company exceeded the school district's expectations by navigating safety measures, timeline delays, rising material costs, labor shortages, and supply chain lags caused by the pandemic.

ReArch Company staff are passionate also worked closely with Winoski School District to incorporate project related topics into the District's STEM curriculum.