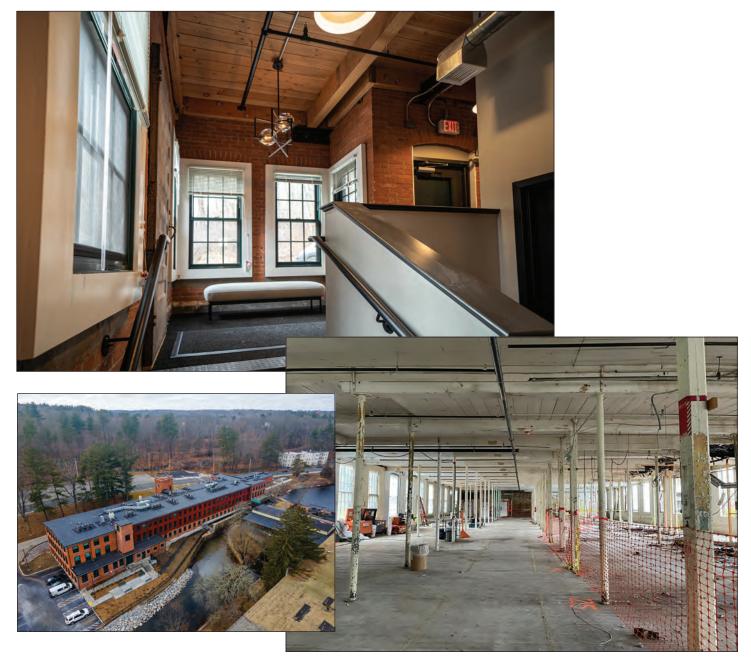

### Southbridge Mills

#### **Specialty Contractor > Interiors**

WinnProperties acquired a 1880's mill building in 2021 with a plan to convert it into a modern apartment complex offering affordable housing units while preserving its historical character. Metro Walls was contracted to install interior non-load-bearing metal-stud framing and drywall throughout the space.

The design called for maintaining the existing structural beams in the units and corridors, and exposed wood ceilings with spiral ductwork, sprinkler systems, and industrial millwork in the individual units. However, water damage rotted beams in the center of the build-

ing, making it structurally unsound.

About a third of the building required serious structural repairs and façade updates. Before renovation could begin, Metro Walls had to build partitions to block off affected areas and temporary retaining walls during construction.

Despite these challenges, Metro Walls completed the project safely and on schedule, providing a beautiful centerpiece for the town of Southbridge, Massachusetts.