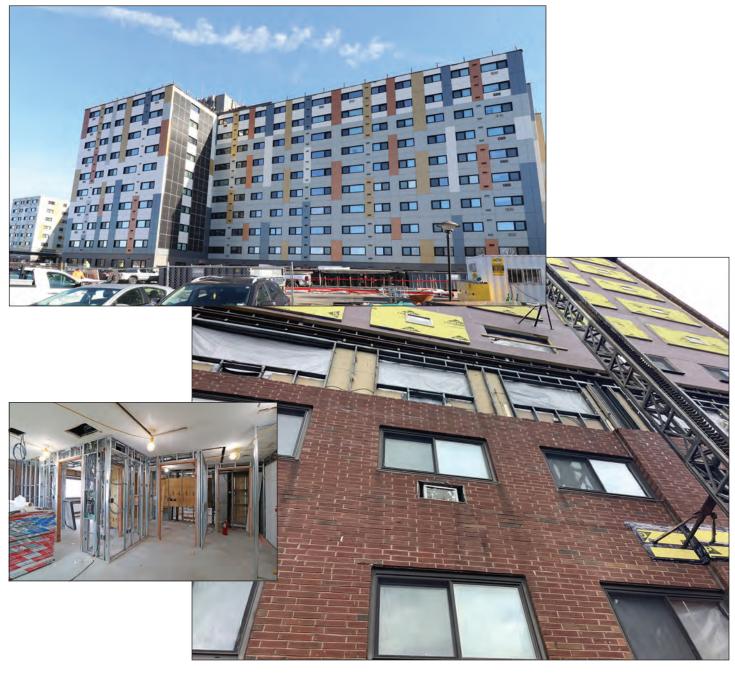

### Salem Heights

#### **Specialty Contractor > Exteriors**

Salem Heights is an affordable rental housing complex located in historic Salem, MA. As part of an extensive renovation, Metro Walls was contracted to install exterior structural sheathing, supplemental exterior framing repairs, temporary windows, and interior upgrades.

An average of 25 Metro Walls craftworkers were onsite daily working on the exterior façade, a process had to be wrapped up each day within a five-hour timeframe and ended by 5:00 PM to adhere to a very strict city ordinance.

An additional challenge was that the building's framing was not as it appeared in the drawings., requiring supplemental framing to ensure the building was structurally sound.

The Metro Walls team was simultaneously working on interior upgrades, accommodating the building tenants and their needs, including rescheduling when a tenant was quarantined with the COVID virus