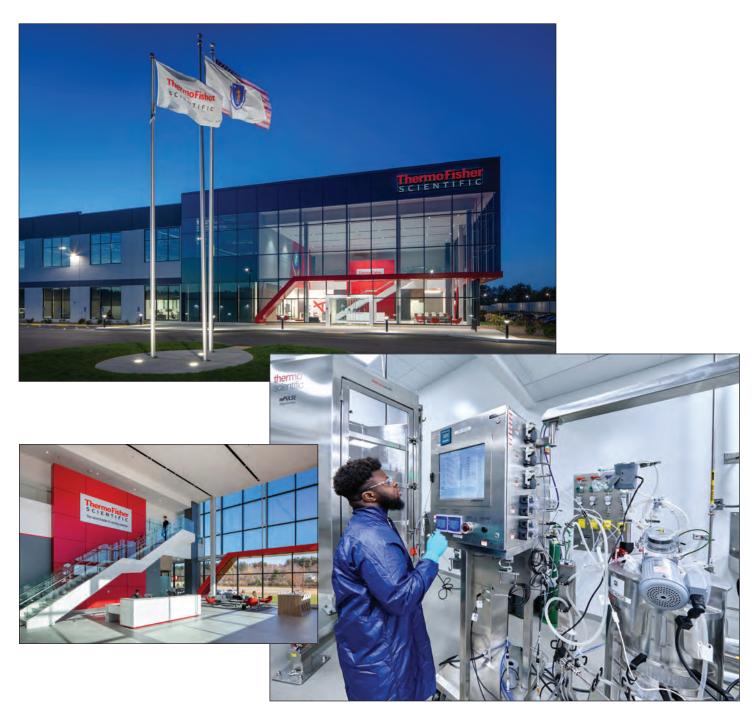

# Project Atlas

#### **Specialty Contractor > Mechanical: Commercial**

DECCO was called in byDPR Construction to serve as mechanical contractor for Project Atlas, a 290,000 square-foot viral vector manufacturing facility to enable Thermo Fisher Scientific to expand its cell and gene therapy capabilities.

Virtual design and construction modeled the systems and scopes of work, as well as the manufacturing cleanroom portion of the building. To enable construction of the cleanrooms and its associated utilities, a

temporary working 50,000 square foot platform was installed through the core of the cleanroom.

Because the building shell was originally a warehouse, the structural load capacities required upgrading. Additionally, off-site construction reduced construction on the site resulting in improved safety and fewer workers on-site and improved construction quality.