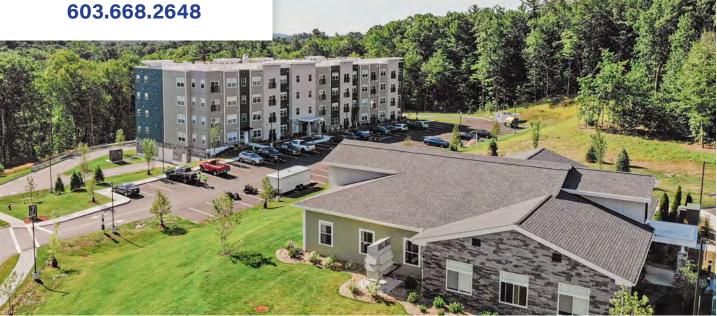

# **METRO WALLS**

### Salem Heights

#### **Specialty Contractor > Exteriors**

Salem Heights is an affordable rental housing complex located in historic Salem, MA. As part of an extensive renovation, Metro Walls was contracted to install exterior structural sheathing, supplemental exterior framing repairs, temporary windows, and interior upgrades.

An average of 25 Metro Walls craftworkers were onsite daily working on the exterior façade, a process had to be wrapped up each day within a five-hour timeframe and ended by 5:00 PM to adhere to a very strict city ordinance.

An additional challenge was that the building's framing was not as it appeared in the drawings., requiring supplemental framing to ensure the building was structurally sound.

The Metro Walls team was simultaneously working on interior upgrades, accommodating the building tenants and their needs, including rescheduling when a tenant was quarantined with the COVID virus