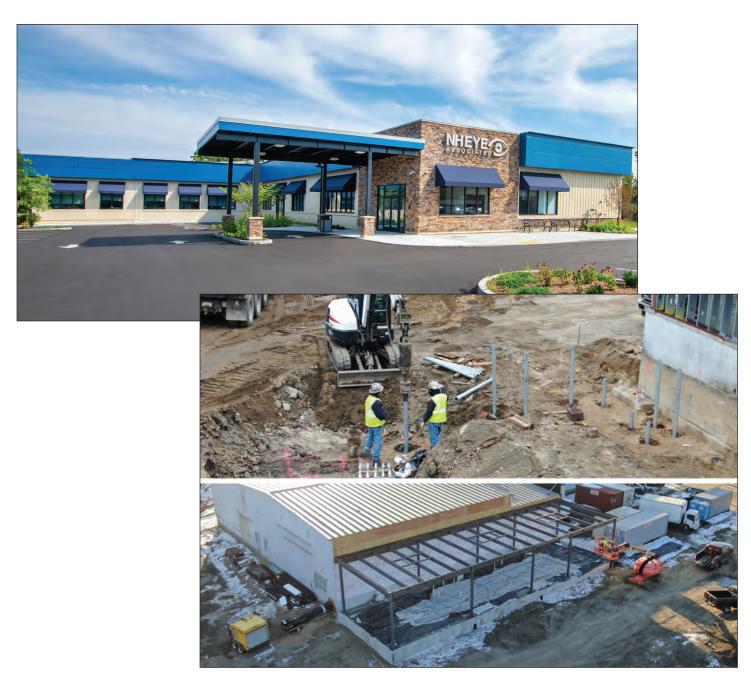

# **ECKMAN CONSTRUCTION**

# NH Eye Associates Medical Office Building

#### **General Contractor > Commercial > Under \$10M**

N ew Hampshire Eye Associates in Manchester outgrew its Elm Street location and sought out Eckman Construction to manage the adaptive reuse of an auto dealership and construction of a new building.

Almost immediately, problems buried underground surfaced: old foundations, a buried sewer tank that needed to be pumped out, and two unknown buried fuel storage tanks. During the removal and remediation of the tanks, soil tests detected the presence of PFAS. When off-site disposal proved to be cost-prohibitive, the site was regraded, a

retaining wall was added and additional drainage systems were incorporated to allow most of the soil to remain on-site.

Other challenges included coordinating utilities and insulation within the load limit of the existing pre-engineered structure and coping with supply-chain issues.

New Hampshire Eye Medical Office Building now features 33 new exam rooms, a minor procedure room, six tech stations, a laser room, 12 testing rooms, a pediatric wing with a separate waiting area, and retail space.