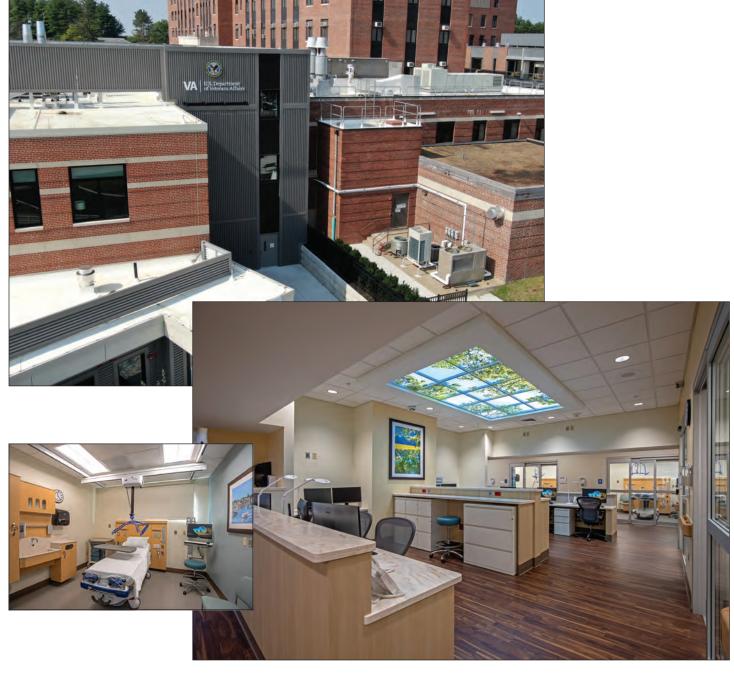

# **ECKMAN CONSTRUCTION**

### Manchester VA Medical Center Clinical Services Addition

#### General Contractor > Commercial > Over \$10M

Eckman Construction served as general contractor for a 16,000 square-foot addition to the VA Medical Center in Manchester.

The VA's new two-story facility improves access by relocating urgent care services to give veterans direct access from the outside, includes ten negative pressure-capable exam rooms for infection prevention, and provides an exam room specially designed for female veterans with an adjoining restroom. The upper floor provides a consolidated mental health center for veterans. The proximity of mental health to

urgent care provides seamless assistance to veterans who may be in crisis.

The site was confined and located on a very active VA campus, requiring a secure perimeter and limitations to ensure construction activities would not negatively affect veteran patients. Throughout the project, the Eckman team overcame obstacles and delivered on the design on budget, on schedule.