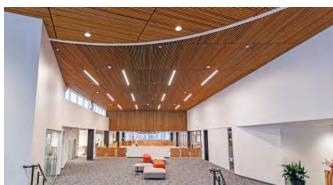

# **CHAIRMAN'S AWARD**

NORTH BRANCH CONSTRUCTION
SIG EXPERIENCE CENTER

### NORTH BRANCH CONSTRUCTION

Sig Experience Center

Category: General Contractor > Commercial > Over \$10M

North Branch Construction was hired to build the SIG Experience Center in Epping, NH, a one-of-kind facility offering hands-on, immersive experiences with the SIG SAUER brand.

The state-of-the-art facility features a 6,000-square-foot retail showroom, corporate offices, an impressive 30-lane indoor shooting range, a high-tech, interactive museum, coffee shop, lounge, and event spaces all under one roof totaling 40,000 square feet.

A primary goal of Sig-Sauer was to design and build the quietest fir-

ing ranges possible, and a variety of sound-mitigation strategies were implemented. The size and scope of the project also required installation of water treatment and storage systems to effectively supply the facility and the other building on campus with potable water.

In addition to schedule and design changes, North Branch delivered this bold, first-of-its-kind project on time and on-budget while coping with all the challenges of new construction in the era of COVID.