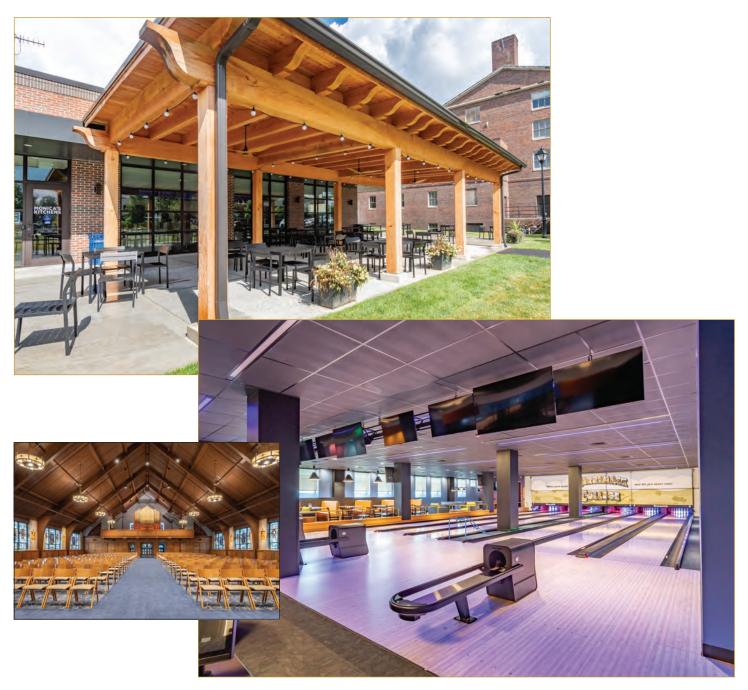

# Merrimack College – Student Union and Collegiate Church of Christ the Teacher

#### General Contractor > Institutional > Institutional over \$10M

Merrimack College in North Andover, MA, turned to PROCON to manage the renovation, modernization and expansion of its 1954 Collegiate Church and construction of a new Student Union.

A centerpiece of the church's renovation was a new feature wall incorporating a 1920s-era stained glass window measuring 12 feet x 30 feet with 74 panes of glass that were meticulously refurbished and set in a custom-designed millwork casing.

Supply chain disruptions delayed the completion of a six-lane bowl-

ing alley in the Student Union for Merrimack's newly formed division one women's bowling team, and delivery of an air handling unit for heating and cooling. A temporary air handler unit was used until the permanent unit arrived.

From complicated underground utility structures, an ever-changing design, and working amidst an active college campus, the PROCON team persisted in creating a special space for Merrimack College for years to come.