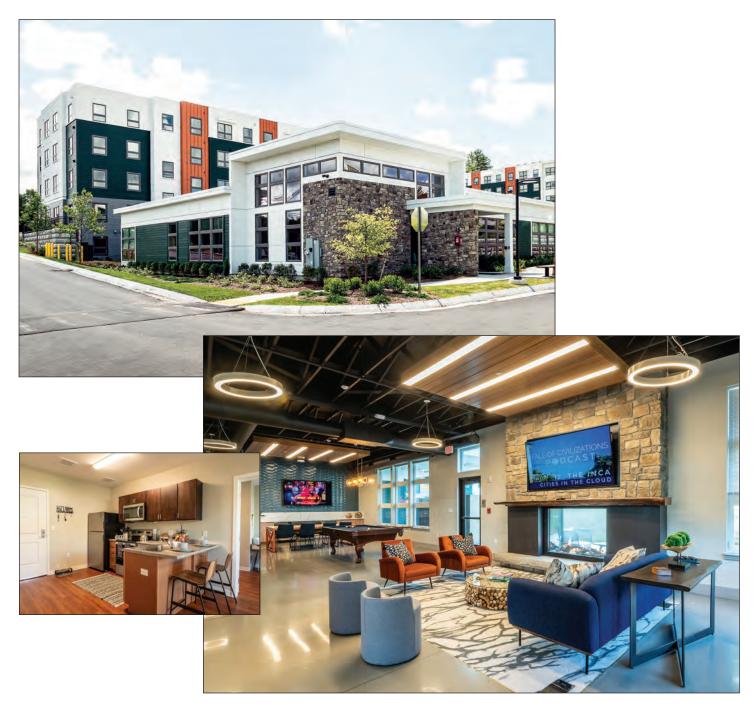

### Summit on Juniper

#### General Contractor > Residential Over \$1 Million

Dartmouth College contracted with North Branch Construction to complete the Summit on Juniper, four 4-story apartment buildings for graduate and undergraduate housing to be built to LEED Gold Standards, providing 309 units with 628 beds.

In addition to the expected challenges of a project of this size, the team also navigated pandemic-related schedule delays, supply chain issues, and labor disruptions.

Underground streams and topographic factors contributed to an extremely wet site requiring the design of a subsurface detention system. The soil was a combination of silt and glacial till that when wet acted like quicksand. This led to equipment getting stuck and sometimes sinking, requiring special equipment to extract it.

North Branch Construction rose to all of these challenges plus the owner's request to move up the opening of two of the buildings.