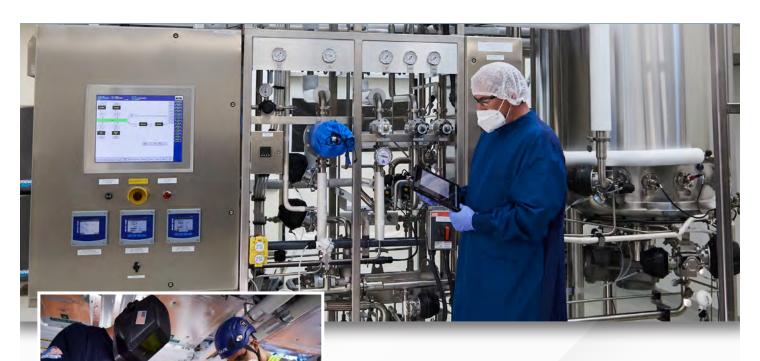

# DECCO, INC.

# Project Atlas

#### **Specialty Contractor > Mechanical: Commercial**

DECCO was called in byDPR Construction to serve as mechanical contractor for Project Atlas, a 290,000 square-foot viral vector manufacturing facility to enable Thermo Fisher Scientific to expand its cell and gene therapy capabilities.

Virtual design and construction modeled the systems and scopes of work, as well as the manufacturing cleanroom portion of the building. To enable construction of the cleanrooms and its associated utilities, a

temporary working 50,000 square foot platform was installed through the core of the cleanroom.

Because the building shell was originally a warehouse, the structural load capacities required upgrading. Additionally, off-site construction reduced construction on the site resulting in improved safety and fewer workers on-site and improved construction quality.