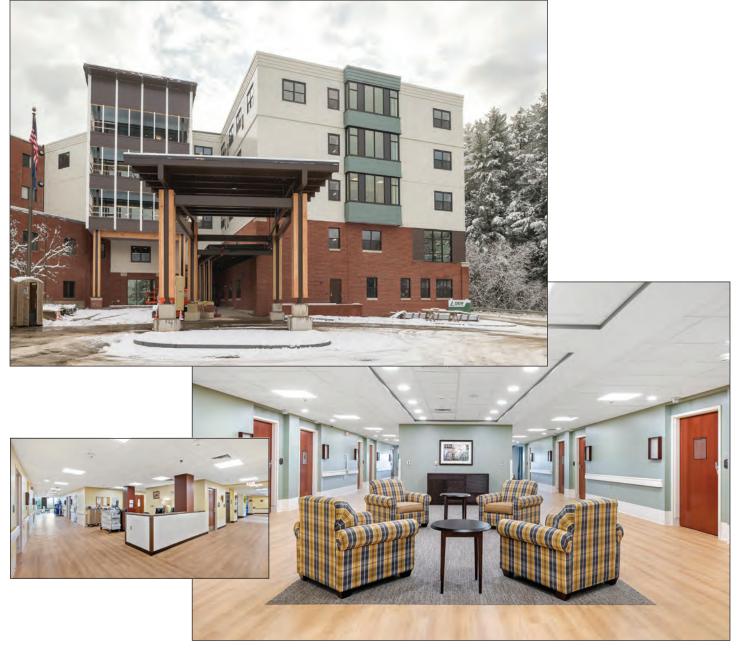

### **Maplewood Nursing Home**

#### **General Contractor > Institutional over \$10M**

When the COVID-19 pandemic struck, the renovation and expansion of Maplewood Nursing Home by DEW Construction was about 50% complete. Job site protocol changed rapidly, sometimes day-to-day, due to the pandemic.

DEW Construction was managing the multi-phased construction of a five-story 65,000-square-foot addition to the facility and renovation of 80,000 square feet of resident floors, administration spaces, commercial kitchen, and laundry. The project for Cheshire County also replaced all mechanical, electrical, and fire protection systems.

A COVID-19 Safety Plan and an Infection Control Risk Assessment plan were continuously updated. Temporary walls isolated work areas from the rest of the building and were carefully designed to prevent the spread of potential contaminants, and negative air pressure was maintained in construction zones.

These challenges were overcome through careful planning, ingenuity, teamwork, and steadfast hard work, producing a Maplewood Nursing Home that is a source of pride for the Cheshire County community.