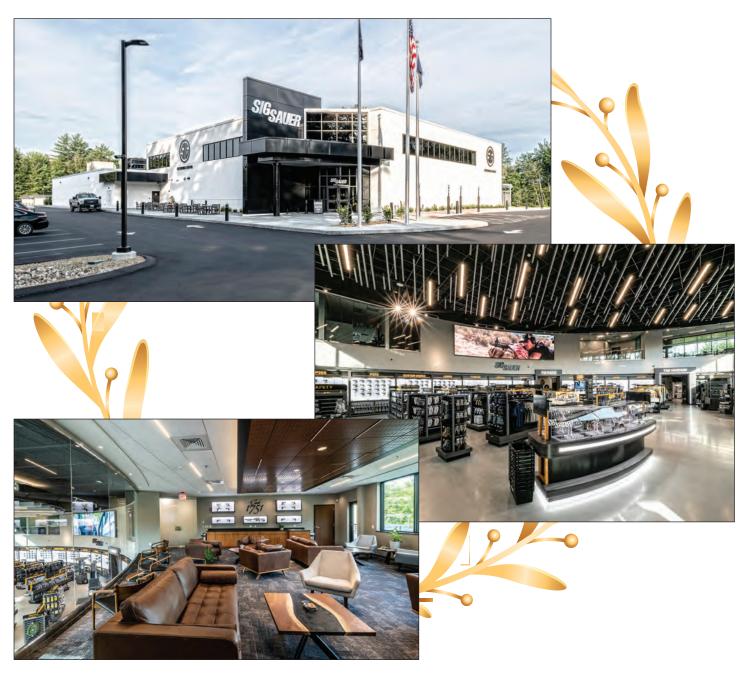

### NORTH BRANCH CONSTRUCTION

Sig Experience Center

Category: General Contractor > Commercial > Over \$10M

North Branch Construction was hired to build the SIG Experience Center in Epping, NH, a one-of-kind facility offering hands-on, immersive experiences with the SIG SAUER brand.

The state-of-the-art facility features a 6,000-square-foot retail showroom, corporate offices, an impressive 30-lane indoor shooting range, a high-tech, interactive museum, coffee shop, lounge, and event spaces all under one roof totaling 40,000 square feet.

A primary goal of Sig-Sauer was to design and build the quietest fir-

ing ranges possible, and a variety of sound-mitigation strategies were implemented. The size and scope of the project also required installation of water treatment and storage systems to effectively supply the facility and the other building on campus with potable water.

In addition to schedule and design changes, North Branch delivered this bold, first-of-its-kind project on time and on-budget while coping with all the challenges of new construction in the era of COVID.

The two-story, 40,500 square foot facility includes a 6,000 square foot SIG SAUER Flagship retail showroom, state-of-the-art indoor shooting ranges, a high-tech interactive SIG SAUER Museum depicting the history of SIG SAUER and a one-of-a-kind educational experience for SIG SAUER products. A members-only Club 1751 lounge, conference and events facility,

and corporate office space round out the unique facility. North Branch Construction is pleased to announce the

Patrick Quinn