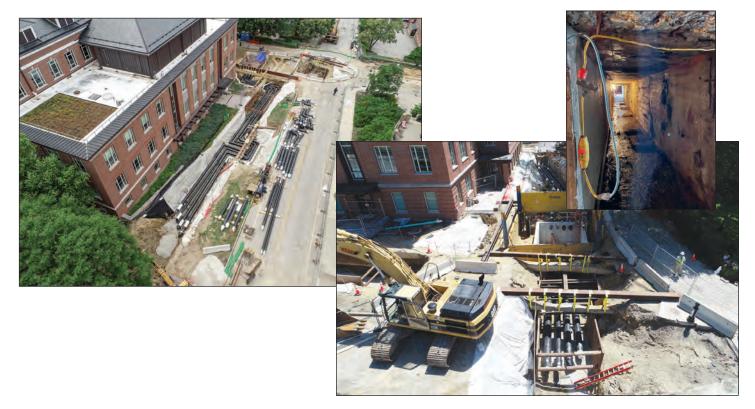

# CHARTERS BROTHERS CONSTRUCTION

University of New Hampshire—College Road Utility Upgrades

#### General Contractor > Institutional under \$10M

The University of New Hampshire selected Charters Brothers Construction in 2022 for the construction of a critical section of campus loop infrastructure including dual temperature heating and cooling lines, steam lines, and condensate lines emanating from the University's central heating plant.

Among the early construction challenges Charters Brothers faced was replacing and casting in place a 20 x 20 foot concrete main utility structure.

The planned routing was re-configured due to a conflict between the heating/cooling lines and a duct bank containing critical telecom-

munications and alarm wiring.

An ASME welding standard of B31.1 was specified for the project which required 100 percent x-ray inspection of every weld for porosity.

The new lines were installed in parallel to the existing tunnel system so as to minimize the impairment of the campus loop system via a short term cut over.

The project was completed with no reported injuries or safety violations, and within a schedule that fit the end user's needs as well as within budget.

Leaders in providing specialized construction, maintenance, critical equipment handling, and fabrication services to leading biopharmaceutical, technology, and industrial clients throughout New England.