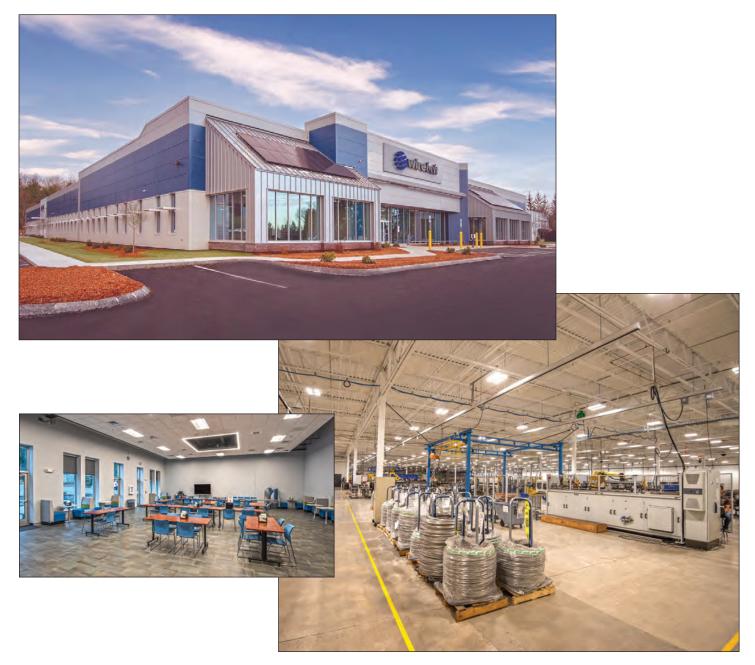

### NORTH BRANCH CONSTRUCTION

Sig Experience Center

Category: General Contractor > Commercial > Over \$10M

North Branch Construction was hired to build the SIG Experience Center in Epping, NH, a one-of-kind facility offering hands-on, immersive experiences with the SIG SAUER brand.

The state-of-the-art facility features a 6,000-square-foot retail showroom, corporate offices, an impressive 30-lane indoor shooting range, a high-tech, interactive museum, coffee shop, lounge, and event spaces all under one roof totaling 40,000 square feet.

A primary goal of Sig-Sauer was to design and build the quietest fir-

ing ranges possible, and a variety of sound-mitigation strategies were implemented. The size and scope of the project also required installation of water treatment and storage systems to effectively supply the facility and the other building on campus with potable water.

In addition to schedule and design changes, North Branch delivered this bold, first-of-its-kind project on time and on-budget while coping with all the challenges of new construction in the era of COVID.