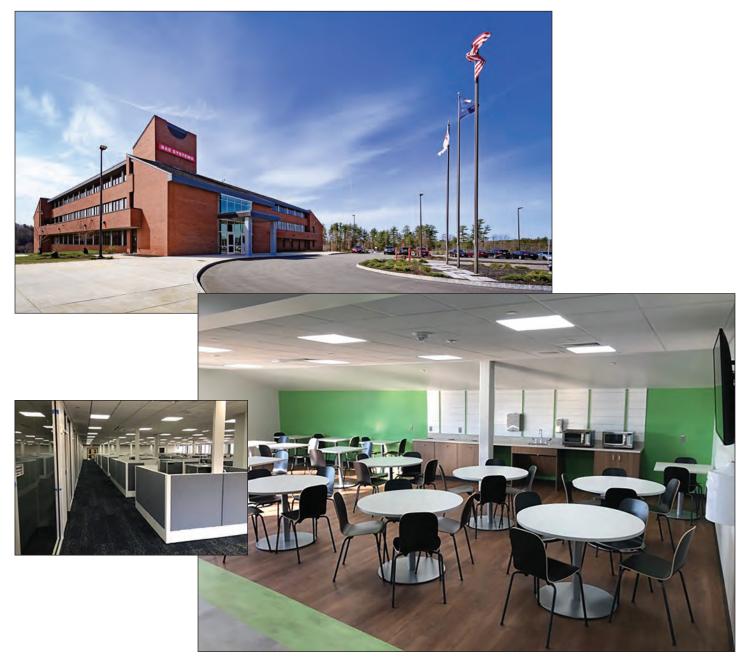

# BAE MNH 30/31 Renovation

#### General Contractor > Institutional > Institutional over \$10M

Transforming a conventional office building into a cutting-edge classified electronics lab facility was the mission assigned by defense contractor BAE Systems to Fulcrum.

Fulcrum utilized 22 fellow ABC members to renovate and build out BAE's MNH 30/31 220,000-square-foot Engineering Development facility in Manchester, NH, providing a modern, collaborative workspace for up to 800 employees who support the design and development of electronic warfare systems for the United States and its allies.

An unwavering commitment to security and confidentiality, approval from multiple branches of the military, and providing a safe environment during COVID – including thermal scanning, staggered working hours, and reorganized workflows – were among the challenges successfully surmounted to complete the project.

More than 500,000 hours of dedicated work, innovative solutions and meticulous planning has helped deliver this project to BAE Systems, the City of Manchester and the world beyond.