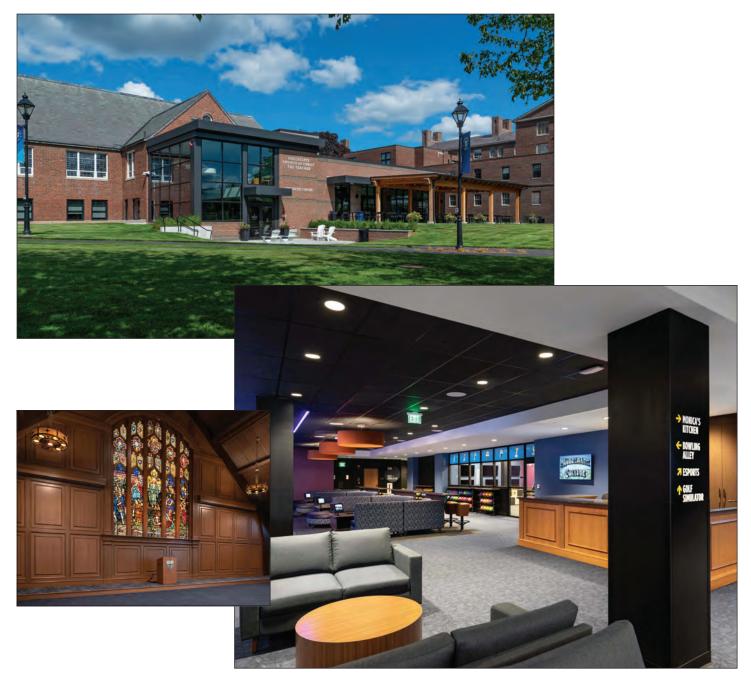

# Merrimack College – Student Union and Collegiate Church of Christ the Teacher

#### General Contractor > Institutional > Institutional over \$10M

Merrimack College in North Andover, MA, turned to PROCON to manage the renovation, modernization and expansion of its 1954 Collegiate Church and construction of a new Student Union.

A centerpiece of the church's renovation was a new feature wall incorporating a 1920s-era stained glass window measuring 12 feet x 30 feet with 74 panes of glass that were meticulously refurbished and set in a custom-designed millwork casing.

Supply chain disruptions delayed the completion of a six-lane bowl-

ing alley in the Student Union for Merrimack's newly formed division one women's bowling team, and delivery of an air handling unit for heating and cooling. A temporary air handler unit was used until the permanent unit arrived.

From complicated underground utility structures, an ever-changing design, and working amidst an active college campus, the PROCON team persisted in creating a special space for Merrimack College for years to come.