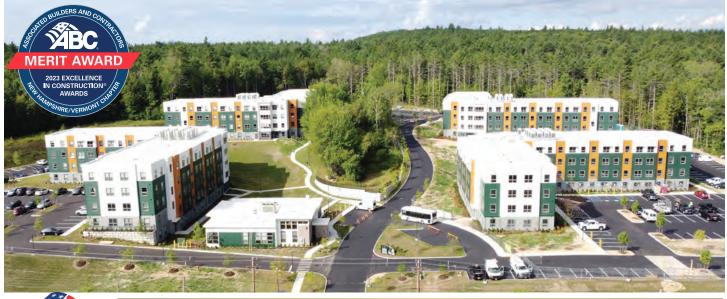

# NORTH BRANCH CONSTRUCTION

### Summit on Juniper

#### General Contractor > Residential Over \$1 Million

Dartmouth College contracted with North Branch Construction to complete the Summit on Juniper, four 4-story apartment buildings for graduate and undergraduate housing to be built to LEED Gold Standards, providing 309 units with 628 beds.

In addition to the expected challenges of a project of this size, the team also navigated pandemic-related schedule delays, supply chain issues, and labor disruptions.

Underground streams and topographic factors contributed to an extremely wet site requiring the design of a subsurface detention system. The soil was a combination of silt and glacial till that when wet acted like quicksand. This led to equipment getting stuck and sometimes sinking, requiring special equipment to extract it.

North Branch Construction rose to all of these challenges plus the owner's request to move up the opening of two of the buildings.